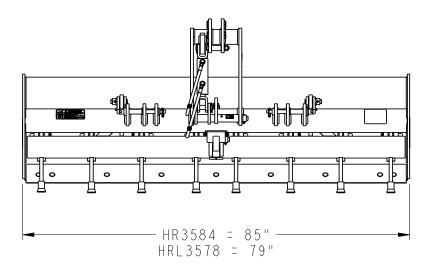

## **HRL35 & HR35 Retractable Series**

|                            | 19" Lowback                                                                         | 24" Highback                     |
|----------------------------|-------------------------------------------------------------------------------------|----------------------------------|
|                            | HRL3578                                                                             | HR3584                           |
| Working width              | 78"                                                                                 | 84"                              |
| Capacity                   | 26 cu. ft.                                                                          | 31 cu. ft.                       |
| Weight                     | 972 lbs.                                                                            | 1117 lbs.                        |
| Weight (with hydraulics)   | 981 lbs.                                                                            | 1119 lbs.                        |
| Number of shanks           | 8                                                                                   | 8                                |
| Shank material             | 3/4" x 2 1/2" heat treated spring steel                                             |                                  |
| Shank penetration          | 3- positions (1", 3" & 5" below scraper end plates)                                 |                                  |
| Shank tip construction     | Replaceable heat treated dimpled-on tips                                            |                                  |
| Shank beam                 | Pivots to lift shanks up; transport lock on shank tube                              |                                  |
| Lift mechanism             | Hydraulic cylinder                                                                  |                                  |
| Moldboard                  | Roll-formed moldboard - 17"                                                         | Roll-formed moldboard - 23"      |
| Side panels                | 1/2" thick x 19" high x 30" deep                                                    | 1/2" thick x 24" high x 30" deep |
| Depth of bucket            | 28"                                                                                 | 27 1/2"                          |
| Cutting blades             | 2 ea. 1/2" x 6" high carbon, heat treated cutting edges; reversible and replaceable |                                  |
| Maximum hp rating          | 120 hp                                                                              |                                  |
| 3-Point hitch construction | Harden bushings in upper and lower hitch points                                     |                                  |
| 3-Point hitch type         | Category I & II (Quick Hitch ready)                                                 |                                  |